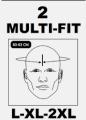

## FEATURES :

| WEIGHT         | 115 GRMS. (DRY)                                    |
|----------------|----------------------------------------------------|
|                | 400 GRMS. (ACTIVATED)                              |
| COOLING TIME   | APPROX. 72 HOURS EVAPORATED COOLING                |
|                | APPROX. 2 HOURS AS ICE CAP                         |
| COOLING METHOD | EVAPORATION AND ICE                                |
| SIZES          | FLEXFIT 1 = XS - S - M (headcircum. 52 to 56 cm)   |
|                | FLEXFIT 2 = L - XL - 2XL (headcircum. 58 to 62 cm) |
| MEDICAL CE     | YES                                                |

Printed size indication