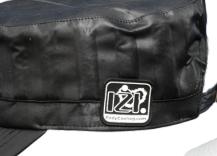

## MATERIALS USED :

SHELL FABRIC WOVEN POLYESTER, 85 GRMS. CIRE FINISH (= SHINY EFFECT ON THE SHELL FABRIC)

## FINISHINGS (on request) :

| FINISH 1 | FLAME RETARDANT FINISH |
|----------|------------------------|
| FINISH 2 | QUICK DRY FINISH       |
| FINISH 3 | ANTI STATIC FINISH     |

SEALED HYDROGEL COOLPANEL COVERING TOP OF THE CAP

ADJUSTABLE STRAPS AT BACK OF CAP TO COVER DIFFERENT SIZES

VIZER FOR SUNLIGHT PROTECTION