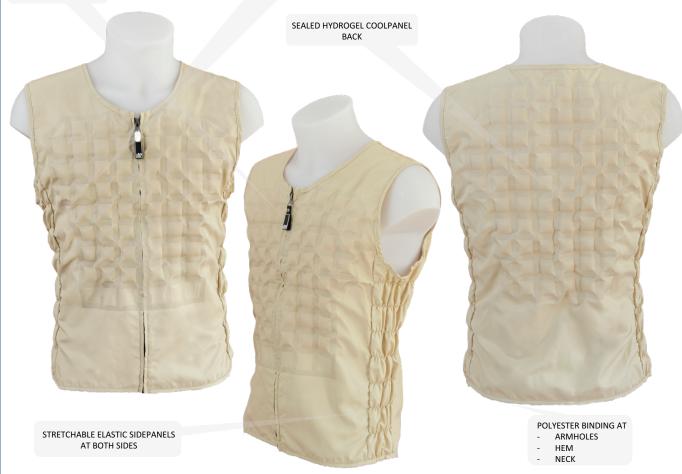

## **HYDROGEL 15 - PRODUCTSHEET**

**MATERIALS USED:** 

SHELL FABRIC WOVEN POLYESTER, 85 GRMS.

CIRE FINISH (= SHINY EFFECT ON THE SHELL FABRIC)

## FINISHINGS (on request):

FINISH 1 FLAME RETARDANT YARN FINISH

FINISH 2 QUICK DRY FINISH FINISH 3 ANTI STATIC FINISH

COIL ZIPPER FOR CLOSURE AT FRONT

SEALED HYDROGEL COOLPANEL(S) FRONT PARTS

## FEATURES:

WEIGHT 125 - 175 GRMS. (DRY) 750 - 1250 GRMS. (ACTIVATED)

COOLING TIME APPROX. 48 HOURS EVAPORATED COOLING

APPROX. 1/2 HOUR AS ICE VEST (CAN BE USED UNDER SPORTSWEAR)

COOLING METHOD EVAPORATION AND ICE BODY CONSCIOUS