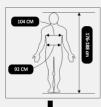

SIZES XS = chest 92 cm

S = chest 96 cm
M = chest 100 cm
L = chest 104 cm
XL = chest 108 cm
2XL = chest 112 cm

MEDICAL CE YES

Printed size indication